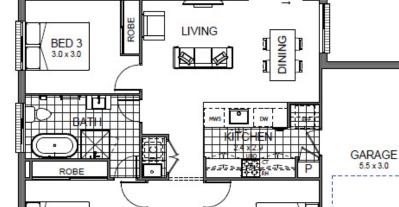

## LOT 11 - \$624,900 HOUSE & LAND PACKAGE

LOT SIZE: 309m<sup>2</sup> 3 🛏 1 

Ground Floor

BED 1

3.0 x 3.2

ROBE

PORCH

PINNACLE | AT THE HEART OF AUSTRAL

ROBE

BED 2

3.0 x 3.0